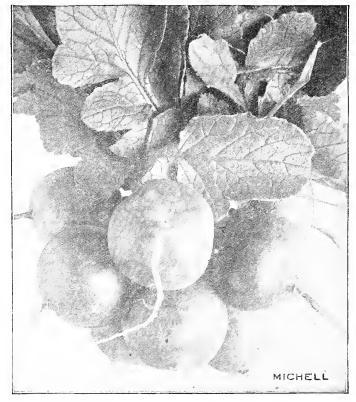

pped white. 15c. oz.; 1/4 lb., 5oc.; \$1.75 per 1b.
- \*lcicle. A magnificent white variety of fine taste, grows  $3\frac{1}{2}$ to 4 in. long in 22 days. Also suitable for summer. Oz., 15c,; ¼ lb., 5oc.; \$1.75 per lb.
- \*Long Scarlet Short Top or Salmon. The standard variety; long bright scarlet with small short top. Oz., 15c.; 1/4 lb., 40c.; \$1.25 per lb.
- \*Round Red Forcing or Button. Very quick in maturing, very short top. 15c. oz.; 1/4 lb., 50c.; \$1.50 per lb.
- Scarlet Turnip White Tipped. Bright red, white root. Oz., 15c.; 50c. per 1/4 lb.; lb., \$1.75.
- \*White Box, Felton's. (Private stock.) A selection of the old reliable White Box radish, more perfect in form, producing shorter tops, and does not have a tendency to grow long in shape. 15c. oz.; 1/4 lb., 50c.; \$1.50 lb.



Michell's Private Stock Cardinal Globe Radish

#### THE RADISH SEED CROP

This is usually an abundant one, but the past year was an exception; the supply is very short, and unfortunately higher prices rule, and in addition thereto we advise all who sow this crop to get their supply at once.



Felton's Stock White Box Radish

#### SUMMER AND WINTER VARIETIES

\*California White Winter. Grows 8 to 10 inches long. One of the best for winter. Oz., 15c.; ½ lb.; 40c.; \$1.50 per lb. \*Celestial or White Chinese. Large size. Pure white, ex-

- cellent keeper. Oz., 15c.; ¼ lb., 4oc.; \$1.50 per lb. China Rose. Bright rose color; flesh firm. One of the best for winter use. Half long in shape with scarlet blunt tip.
- Fine variety for market gardeners. 15c. oz.; 1/4 lb., 40c.; \$1.50 per 1b.
- **